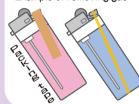

#### Ignitible waste is newly classified as Dangerous waste

Use up a gas lighter or remove gas from it outside the house and away from fire.

Example of removing gas

- ◆Press down and hold the lever with rubber band or tape.
- ◆Leave it outside the house and away from fire for half a day or a day.