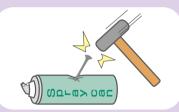

Do not forget to punch a hole on spray cans and gas cartridge before disposing them. Open the hole outside the house and away from fire.