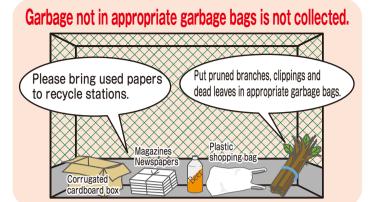

# Let's follow the rules of disposing garbage.

#### Four rules of disposing garbage

- ◆Sort out your garbage appropriately.
- ◆Put your garbage out by 8:30 am on designated day.
- Bring your garbage to the designated garbage station.
- Use appropriate garbage bags.